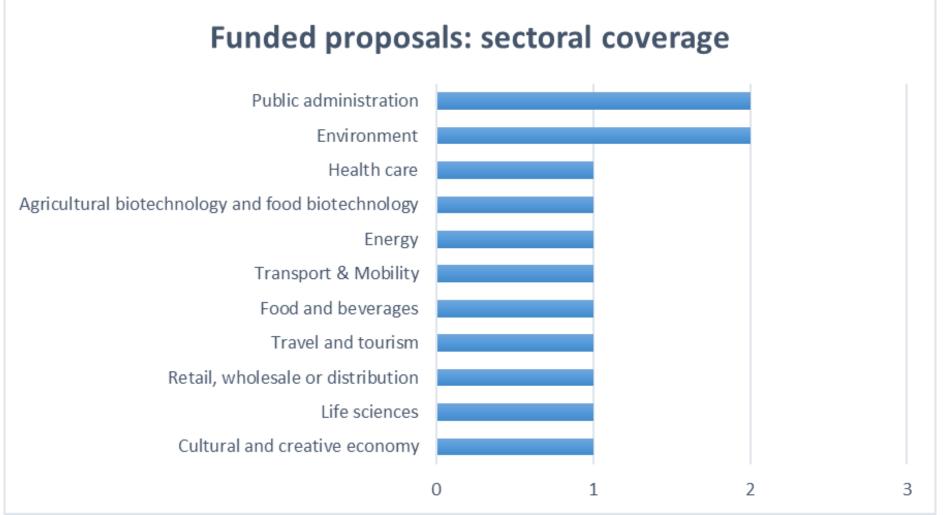

| Agricultural Sector, Public Sector                                                                              |
| FF DBlueA EDIH | Aegean Archipelago                                 | Data Analytics, AI, DLT, Simulation-modelling-digital twin, IoT, Cybersecurity                     | Blue Economy (Maritime sector, Minerals, Primary living resources, Energy, Creative Industries, Commerce, etc.) |

# Evaluation result (proposals above threshold)

- smartHEALTH
- DigiAgriFood
- GR digiGOV-innoHUB
- SmartAttica-AtHeNAI
- HEALTH HUB
- SYNERGINN EDIH
- EasyHPC



# Evaluation result (proposals under threshold)

- eHUB-WG
- TITANIUS EDIH
- MOVE2DT
- LIVINGTRAC
- ReHub
- FF DBlueA EDIH



#### Funded proposals, statistics





### Funded proposals, statistics





### Biggest beneficiaries (by requested grant)

| NATIONAL INFRASTRUCTURES FOR RESEARCH AND TECHNOLOGY                                                       | 1.066.377 | 2 |
|------------------------------------------------------------------------------------------------------------|-----------|---|
| NATIONAL CENTER FOR SCIENTIFIC RESEARCH "DEMOKRITOS"                                                       | 836.149   | 2 |
| IDRYMA TECHNOLOGIAS KAI EREVNAS                                                                            | 720.645   |   |
| ETHNIKO KENTRO EREVNAS KAI TECHNOLOGIKIS ANAPTYXIS                                                         | 689.102   | 2 |
| ATHENS UNIVERSITY OF ECONOMICS AND BUSINESS - RESEARCH CENTER                                              | 65