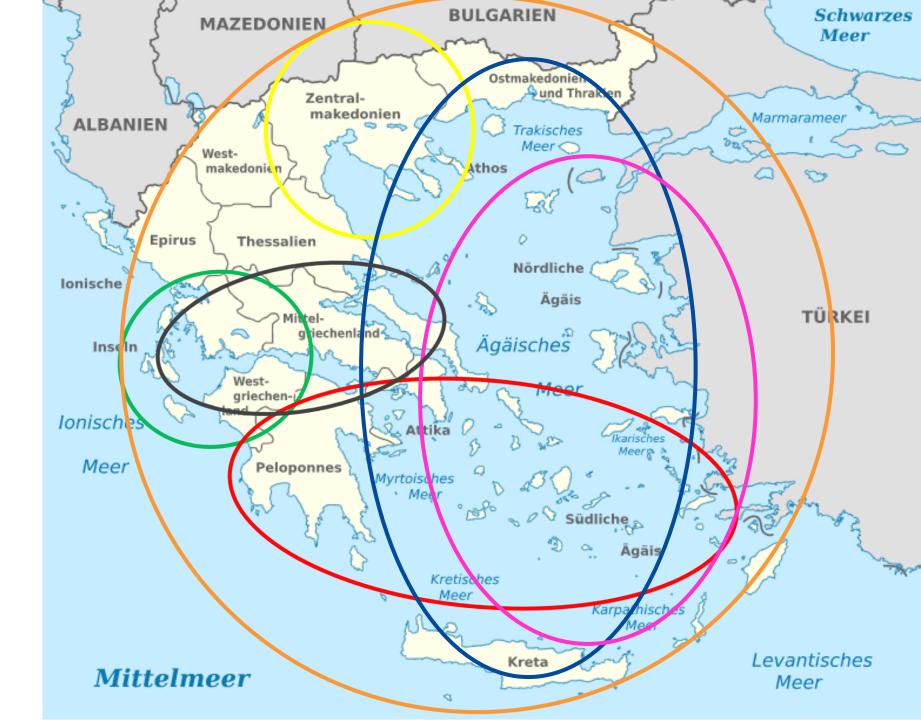

| AI/ML, Cloud, Cybersecurity, Data<br>Analysis                                                      | Agricultural Sector, Public Sector                                                                              |
| FF DBlueA EDIH | Aegean Archipelago                                 | Data Analytics, AI, DLT, Simulation-modelling-digital twin, IoT, Cybersecurity                     | Blue Economy (Maritime sector, Minerals, Primary living resources, Energy, Creative Industries, Commerce, etc.) |

# Evaluation result (proposals above threshold)

- smartHEALTH
- DigiAgriFood
- GR digiGOV-innoHUB
- SmartAttica-AtHeNAI
- HEALTH HUB
- SYNERGINN EDIH
- EasyHPC



# Evaluation result (proposals under threshold)

- eHUB-WG
- TITANIUS EDIH
- MOVE2DT
- LIVINGTRAC
- ReHub
- FF DBlueA EDIH



#### Funded proposals, statistics





### Funded proposals, statistics





### Biggest beneficiaries (by requested grant)

| NATIONAL INFRASTRUCTURES FOR RESEARCH AND TECHNOLOGY                                                       | 1.066.377 | 2 |
|------------------------------------------------------------------------------------------------------------|-----------|---|
| NATIONAL CENTER FOR SCIENTIFIC RESEARCH "DEMOKRITOS"                                                       | 836.149   | 2 |
| IDRYMA TECHNOLOGIAS KAI EREVNAS                                                                            | 720.645   |   |
| ETHNIKO KENTRO EREVNAS KAI TECHNOLOGIKIS ANAPTYXIS                                                         | 689.102   | 2 |
| ATHENS UNIVERSITY OF ECONOMICS AND B